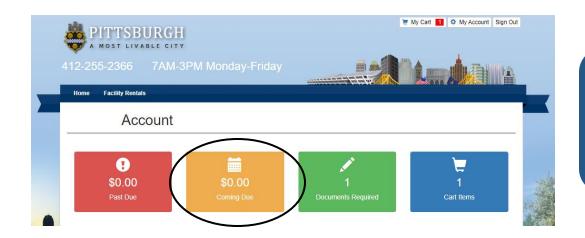

1. Click "Sign In" in the upper righthand corner.

2. Enter your email and password.

If you need to reset your password, you will do that here.

3. Your account information should now appear on the screen. The orange "Coming Due" box will have the amount you owe for the facility you have reserved (payments must be made in full at the time of transaction).