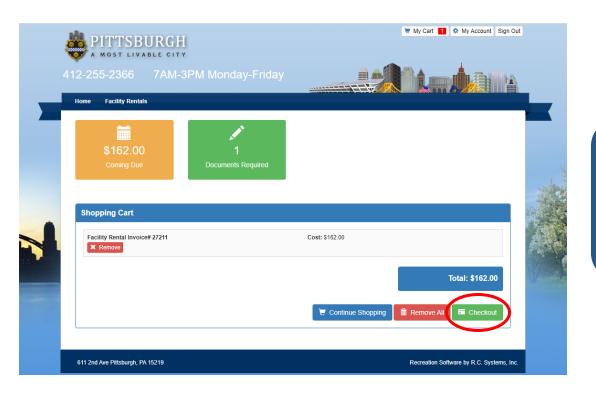

4. Make sure your shopping cart contains the correct invoice number for your rental. Once you have double checked the numbers, click the green checkout button in the bottom right corner.

5. The payment screen should appear next. Here, you will fill out your payment method and information. When you are done, click "Authorize Payment".