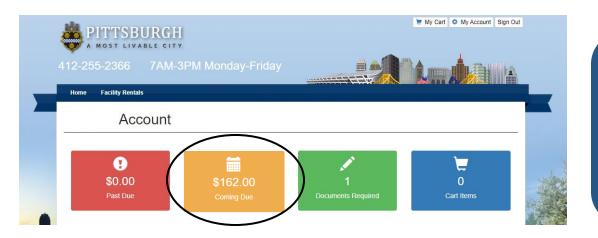

1. Click "Sign In" in the upper righthand corner.

2. Enter your email and password.

If you need to reset your password, you will do that here.

3. Your account information should now appear on the screen. The orange "Coming Due" box will have the amount you owe for the facility you have reserved (payments must be made in full at the time of transaction).