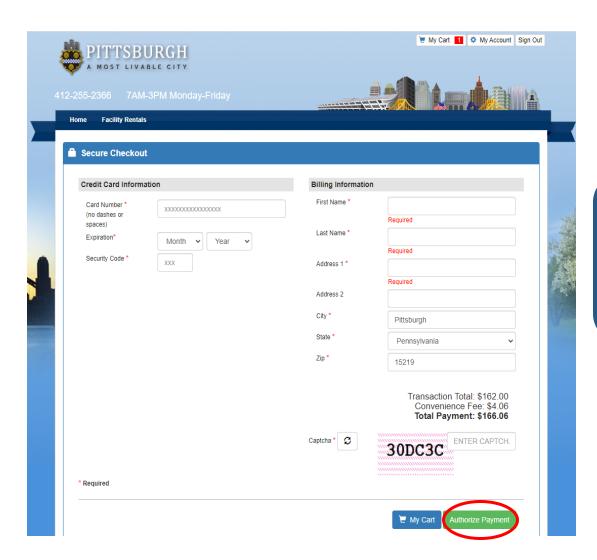

4. Make sure your shopping cart contains the correct invoice number for your rental. Once you have double checked the numbers, click the green checkout button in the bottom right corner.

5. The payment screen should appear next. Here, you will fill out your payment method and information. When you are done, click "Authorize Payment".

Do not close your browser until you see confirmation of your payment.

Paying with a credit or debit card will incur a 2.35% + \$0.25 service fee charged by the City's payment processor, JetPay, for all transactions.