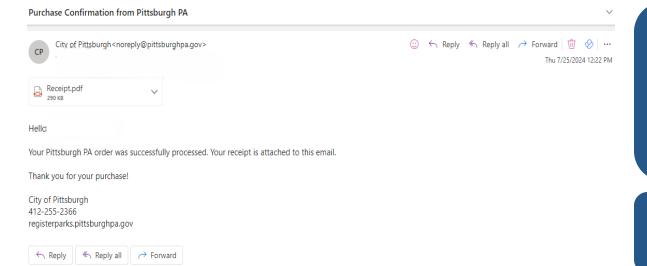

6. The account page should now appear. Your "Coming Due" balance should now be \$0.00. Now all steps are completed, you may access your permit.

7. A confirmation email will be sent to the address associated with your account. This will contain a receipt of your purchase and a copy of your permit. Do not reply to this email, as it will not be received by our team.