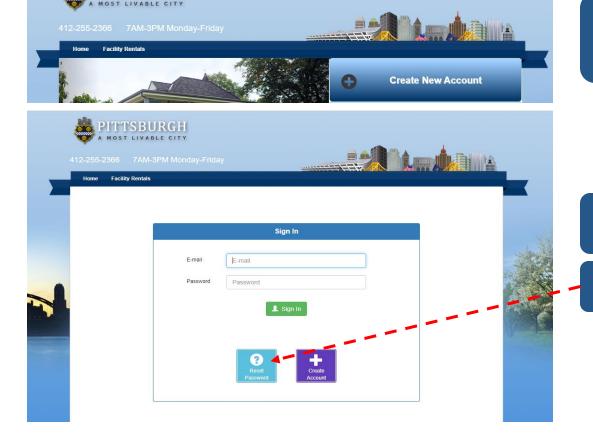

1. Click "Sign In" in the upper righthand corner.

2. Enter your email and password.

If you need to reset your password, you will do that here.

3. Your account information should now appear on the screen. The orange "Coming Due" box will have the amount you owe for the facility you have reserved (payments must be made in full at the time of transaction).