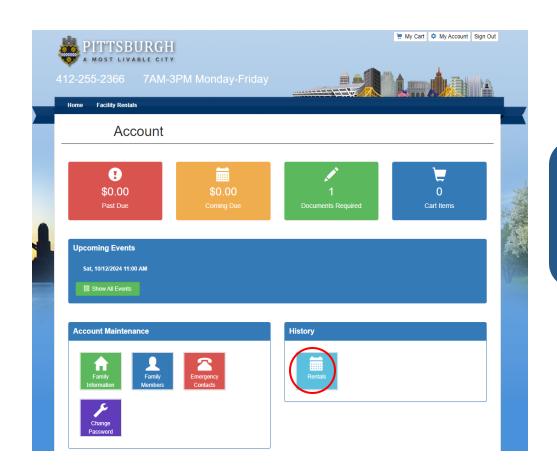

If you require assistance, email our general email address dpwfields&parkshelters@pittsburghpa.g

8. Another way to retrieve your permit is through your account page. Under "History", click the blue "Rentals" box to access your permit.